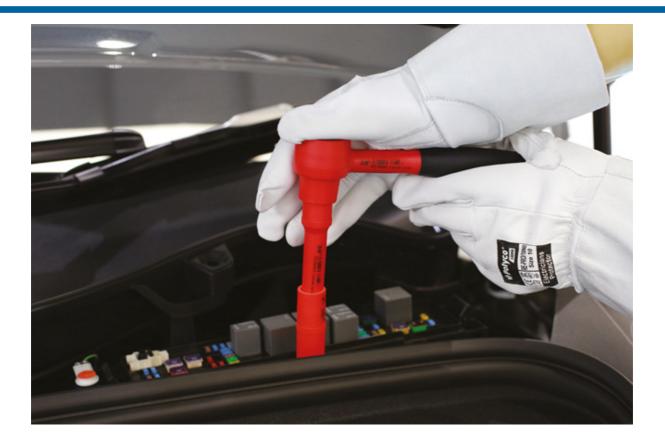

## Insulated Socket 1/2"D 15mm

A 15mm insulated socket, designed to protect up to 1000V for use on hybrid and electric vehicles. VDE certified.

## Additional Information

- Size: 15mm x 55mm long x 1/2"D.
- Safe operator use for live voltages up to 1000V AC / 1500V DC.
- VDE certified. IEC60900 approved for 1000V safe working.
- Part of a range of standard insulated sockets. For other sizes, please see Laser Part Nos. 7988 (10mm), 7989 (11mm), 7990 (12mm), 7991 (13mm), 7992 (14mm), 7994 (16mm), 7995 (17mm), 7996 (18mm), 7997 (19mm).
- 1/2"D Deep insulated socket range available please see Laser Part Nos. 7949 (10mm), 7950 (11mm), 7951 (12mm), 7952 (13mm), 7953 (14mm), 7954 (16mm), 7955 (17mm), 7956 (18mm), 7957 (19mm).